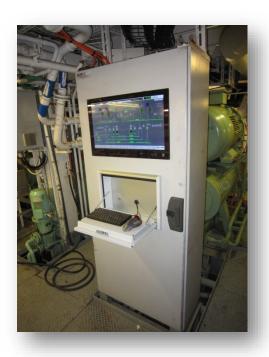

#### **Local operation**

The system can be fitted with local operation stations inside HVAC rooms to ease maintenance and troubleshooting.