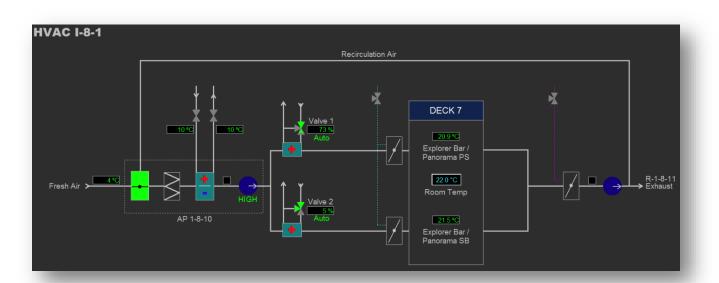

# **HVAC Control System**

Complete HVAC control system with advanced control functions to optimize comfort as well as reducing energy consumption. Distributed IO reduces length of field cables. Interlocks and shutdown functions embedded in system. Control functions include pressure control, temerature control as well as CO2 level control in Public areas.

## **Functions**

- Controls start and stop of Fans
- Start Interlocks
- Easy parameter setting
- Temperature control
- Pressure control
- CO2 level control
- ESD Interface
- Frequency converter interface